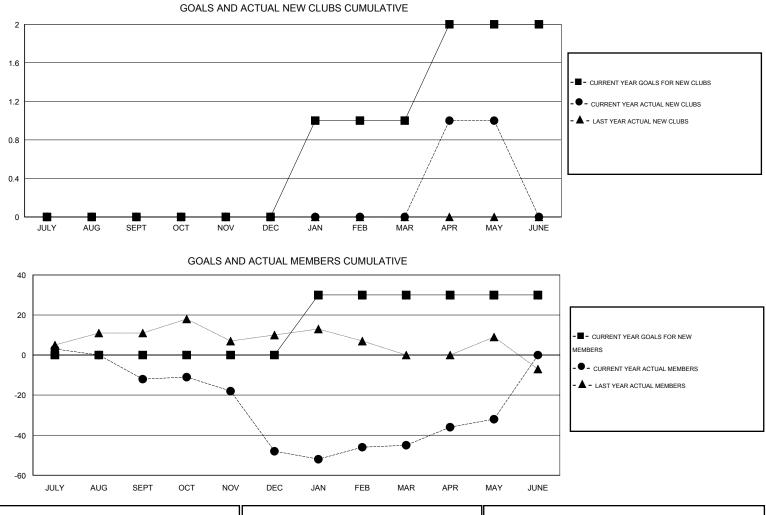

## GMT: Judy Hankom

| LOCATION | IOWA |
|----------|------|
|----------|------|

| Clubs                 |                  |           |                  |                       |               |                    | Members                             |                    |                  |
|-----------------------|------------------|-----------|------------------|-----------------------|---------------|--------------------|-------------------------------------|--------------------|------------------|
| RESULTS FOR 2014-2015 |                  |           |                  | RESULTS FOR 2014-2015 |               |                    |                                     |                    |                  |
| QUARTER               | NEW CLUB<br>GOAL | NEW CLUBS | DROPPED<br>CLUBS | NET<br>GAIN/LOSS      | QUARTER       | NEW MEMBER<br>GOAL | CHARTER AND<br>NEW MEMBERS<br>ADDED | DROPPED<br>MEMBERS | NET<br>GAIN/LOSS |
| JULY/AUG/SEPT         | 0                | 0         | 0                | 0                     | JULY/AUG/SEPT | 0                  | 29                                  | 41                 | -12              |
| OCT/NOV/DEC           | 0                | 0         | 1                | -1                    | OCT/NOV/DEC   | 0                  | 14                                  | 50                 | -36              |
| JAN/FEB/MAR           | 1                | 0         | 1                | -1                    | JAN/FEB/MAR   | 30                 | 21                                  | 18                 | 3                |
| APR/MAY/JUNE          | 1                | 1         | 0                | 1                     | APR/MAY/JUNE  | 0                  | 44                                  | 31                 | 13               |